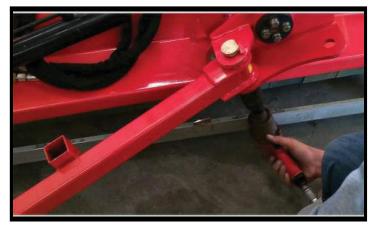

# **BETSTCO**

**AGL Series Assembly Instructions** 

Step # 4: Install Swing Arm Cylinder & Hoses

**Tools Needed** 

**AGL Series Assembly Instructions** 

Step # 4: Install Swing Arm Cylinder & Hoses

Parts Needed