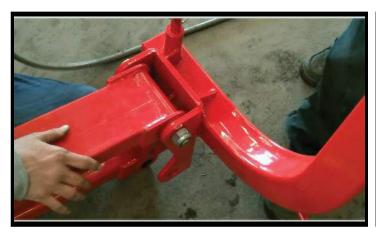

# **BETSTC**

AGL Series Assembly Instructions

Step # 3: Install 3 Point Hoop

**Tools Needed** 

# **BETSTCO**

**AGL Series Assembly Instructions** 

Step # 3: Install 3 Point Hoop

Parts Needed