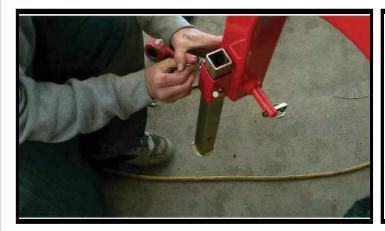

# **BETSTC**

**AGL Series Assembly Instructions** 

Step # 6: Fill Gear Oil

Tools Needed

80-90 weight gear oil & 19mm wrench

**AGL Series Assembly Instructions** 

Step # 7: Lube Rollers and Grease Zerks

Tools Needed