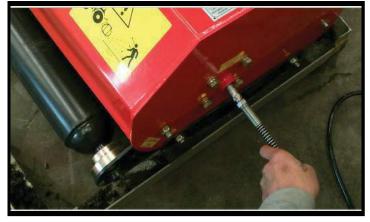

# **BETSTC**

**AGL Series Assembly Instructions** 

Step # 6: Fill Gear Oil

Tools Needed

80-90 weight gear oil & 19mm wrench

**AGL Series Assembly Instructions** 

Step # 7: Lube Rollers and Grease Zerks

Tools Needed