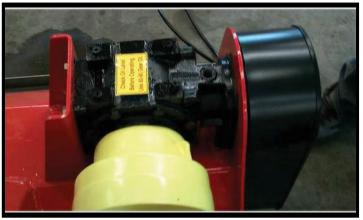

# **BETSTC**

**AGL Series Assembly Instructions** 

Step # 6: Fill Gear Oil

Tools Needed

80-90 weight gear oil & 19mm wrench

**AGL Series Assembly Instructions** 

Step # 7: Lube Rollers and Grease Zerks

Tools Needed