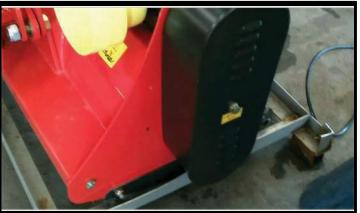

# **BETSTCO**

**AGL Series Assembly Instructions** 

Step # 1: Install Belt Cover

Tools Needed

Grease Gun and 18mm socke

# **BETSTCO**

**AGL Series Assembly Instructions** 

Step # 1: Install Belt Cover

Parts Needed

Belt Cover