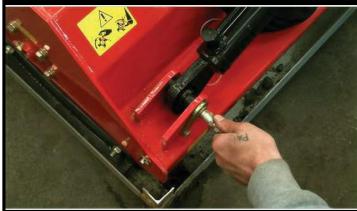

# **BETSTCO**

**AGL Series Assembly Instructions** 

Step # 4: Install Swing Arm Cylinder & Hoses

**Tools Needed** 

**AGL Series Assembly Instructions** 

Step # 4: Install Swing Arm Cylinder & Hoses

Parts Needed