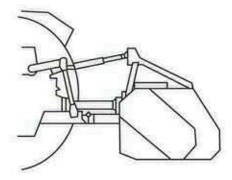

# **BETSTCO**

**AGL Series Assembly Instructions** 

Step # 4: Install Swing Arm Cylinder & Hoses

**Tools Needed** 

**AGL Series Assembly Instructions** 

Step # 4: Install Swing Arm Cylinder & Hoses

Parts Needed