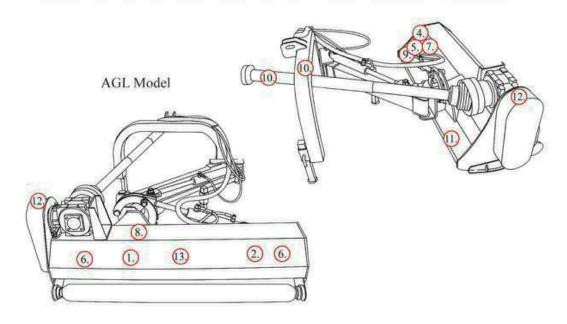

| 1. Blade axle         | 2. Blade | e axle cover  | 3. Combined fender  |  |
|-----------------------|----------|---------------|---------------------|--|
| 4. Stand              | 5. Gear  | box           | 6. Top Link Bracket |  |
| 7. Transmission shaft |          | 8. Belt & Pul | ley Cover           |  |

#### SAFETY & MODEL DECAL

The position of safety decals are shown in the illustrations below. Good safety requires that you familiarize yourself with the various safety signs, and increase your SAFETY AWARENESS.