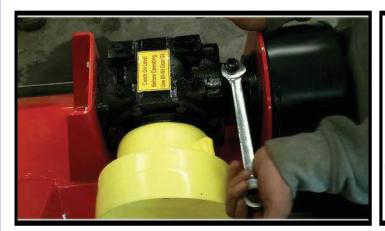

# **BETSTC**

**AGL Series Assembly Instructions** 

Step # 6: Fill Gear Oil

Tools Needed

80-90 weight gear oil & 19mm wrench

**AGL Series Assembly Instructions** 

Step # 7: Lube Rollers and Grease Zerks

Tools Needed