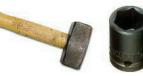

# **BETSTCO**

**AGL Series Assembly Instructions** 

Step # 2: Install Swing Arms

Tools Needed

Hammer and 36mm socket