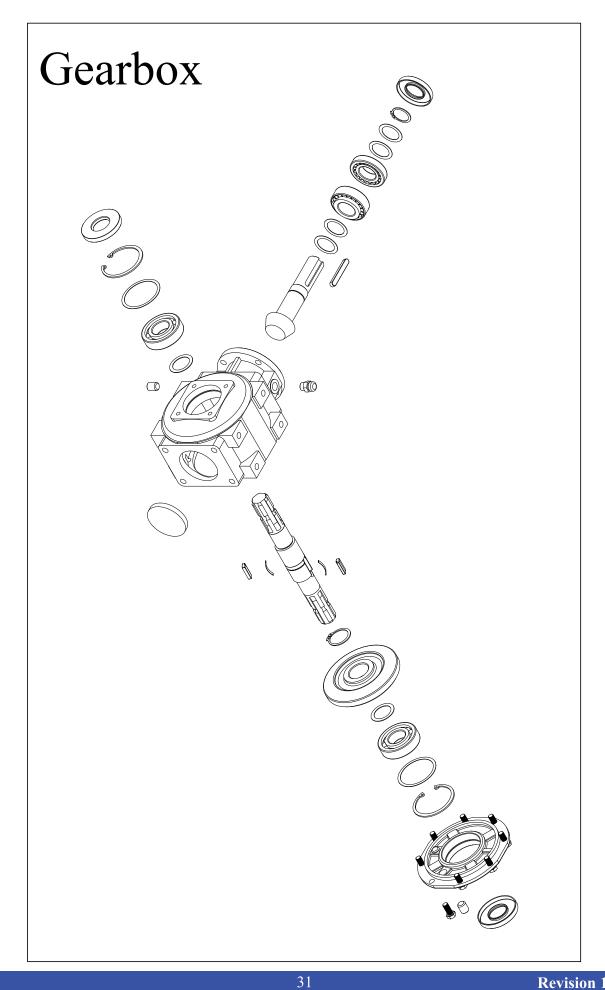

| 1. Blade axle         | 2. Blade | e axle cover  | 3. Combined fender  |  |
|-----------------------|----------|---------------|---------------------|--|
| 4. Stand              | 5. Gear  | box           | 6. Top Link Bracket |  |
| 7. Transmission shaft |          | 8. Belt & Pul | ley Cover           |  |