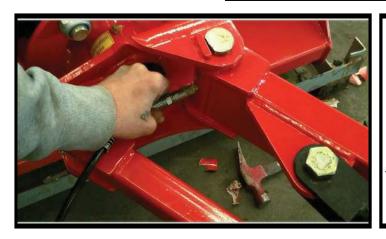

# **BETSTC**

AGL Series Assembly Instructions

Step # 3: Install 3 Point Hoop

**Tools Needed** 

# **BETSTCO**

**AGL Series Assembly Instructions** 

Step # 3: Install 3 Point Hoop

Parts Needed