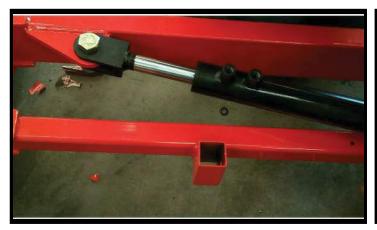

# **BETSTCO**

**AGL Series Assembly Instructions** 

Step # 4: Install Swing Arm Cylinder & Hoses

**Tools Needed** 

**AGL Series Assembly Instructions** 

Step # 4: Install Swing Arm Cylinder & Hoses

Parts Needed