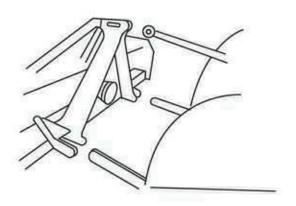

# **BETSTCO**

**AGL Series Assembly Instructions** 

Step # 4: Install Swing Arm Cylinder & Hoses

**Tools Needed** 

**AGL Series Assembly Instructions** 

Step # 4: Install Swing Arm Cylinder & Hoses

Parts Needed