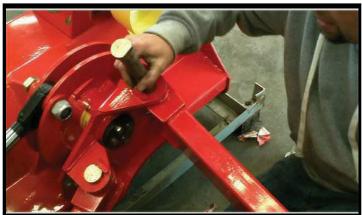

# **BETSTC**

AGL Series Assembly Instructions

Step # 3: Install 3 Point Hoop

**Tools Needed** 

# **BETSTCO**

**AGL Series Assembly Instructions** 

Step # 3: Install 3 Point Hoop

Parts Needed