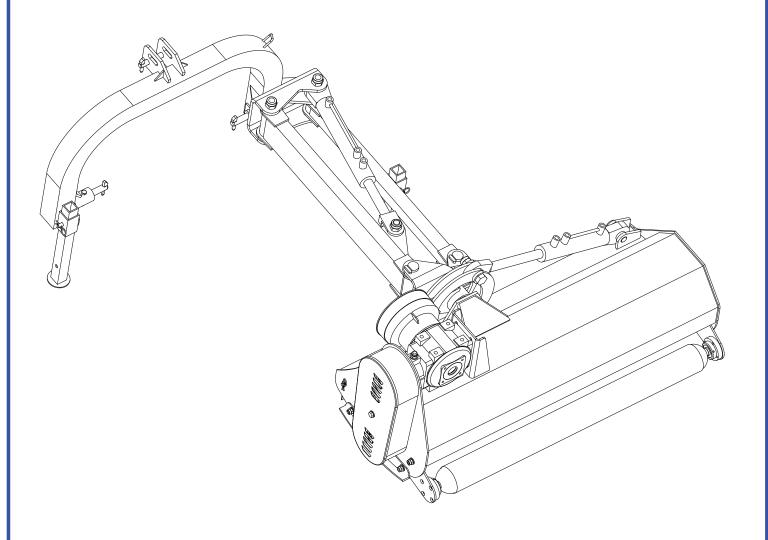

# **FH-AGL Ditch Bank**

SCAN ME AND WATCH THE ASSEMBLY VIDEO!
TIGHTEN ALL NUTS AND BOLTS BEFORE USING!

# **OPERATION & PARTS MANUAL**

Please read these instructions before using. Always grease all fittings and be sure to always check and fill with oil before operating! Retain this manual for future use.