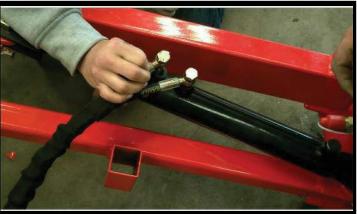

# **BETSTCO**

**AGL Series Assembly Instructions** 

Step # 4: Install Swing Arm Cylinder & Hoses

**Tools Needed** 

**AGL Series Assembly Instructions** 

Step # 4: Install Swing Arm Cylinder & Hoses

Parts Needed