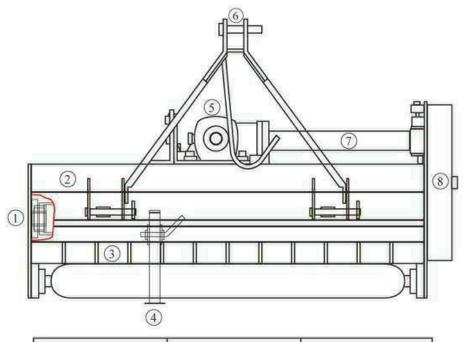

| 1. Blade axle         | 2. Blade | e axle cover  | 3. Combined fender  |  |
|-----------------------|----------|---------------|---------------------|--|
| 4. Stand              | 5. Gear  | box           | 6. Top Link Bracket |  |
| 7. Transmission shaft |          | 8. Belt & Pul | ley Cover           |  |