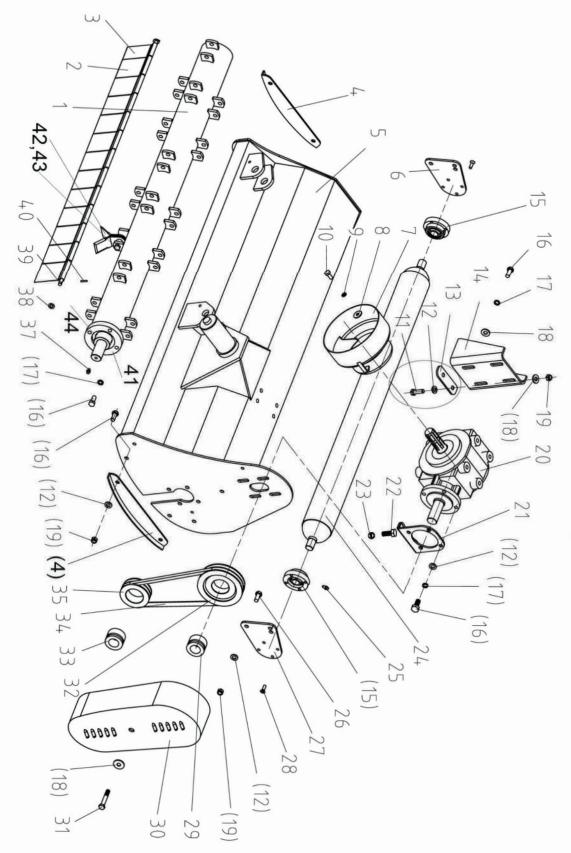

| 1. Blade axle         | 2. Blade | e axle cover  | 3. Combined fender  |  |
|-----------------------|----------|---------------|---------------------|--|
| 4. Stand              | 5. Gear  | box           | 6. Top Link Bracket |  |
| 7. Transmission shaft |          | 8. Belt & Pul | ley Cover           |  |