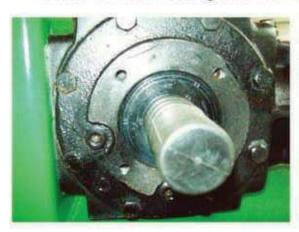

# **BETSTC**

**AGL Series Assembly Instructions** 

Step # 6: Fill Gear Oil

Tools Needed

80-90 weight gear oil & 19mm wrench

**AGL Series Assembly Instructions** 

Step # 7: Lube Rollers and Grease Zerks

Tools Needed