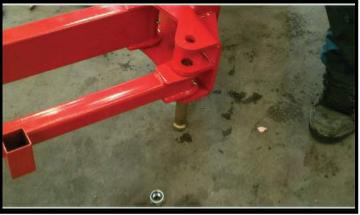

# **BETSTC**

AGL Series Assembly Instructions

Step # 3: Install 3 Point Hoop

**Tools Needed** 

# **BETSTCO**

**AGL Series Assembly Instructions** 

Step # 3: Install 3 Point Hoop

Parts Needed