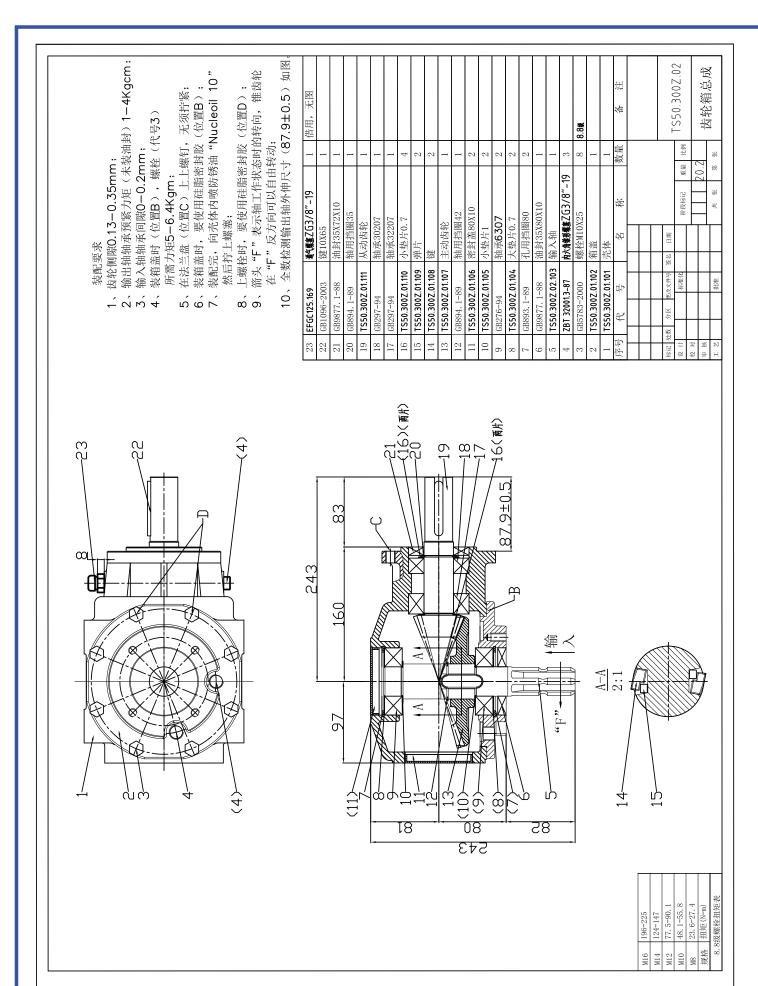

# **BETSTC**

**AGL Series Assembly Instructions** 

Step # 6: Fill Gear Oil

Tools Needed

80-90 weight gear oil & 19mm wrench

**AGL Series Assembly Instructions** 

Step # 7: Lube Rollers and Grease Zerks

Tools Needed