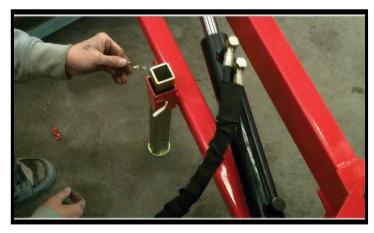

# **BETSTCO**

**AGL Series Assembly Instructions** 

Step # 4: Install Swing Arm Cylinder & Hoses

**Tools Needed** 

**AGL Series Assembly Instructions** 

Step # 4: Install Swing Arm Cylinder & Hoses

Parts Needed