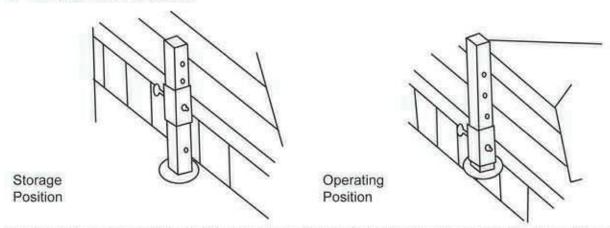

# **BETSTCO**

**AGL Series Assembly Instructions** 

Step # 5: Install Kickstand

Tools Needed

to Tools Needed

# **BETSTCO**

**AGL Series Assembly Instructions** 

Step # 5: Install Kickstand

Parts Needed

Kick Stands