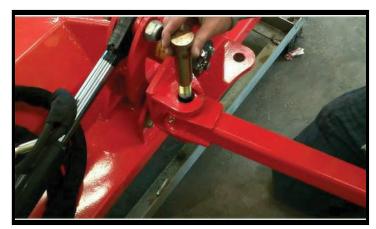

# **BETSTC**

AGL Series Assembly Instructions

Step # 3: Install 3 Point Hoop

**Tools Needed** 

# **BETSTCO**

**AGL Series Assembly Instructions** 

Step # 3: Install 3 Point Hoop

Parts Needed