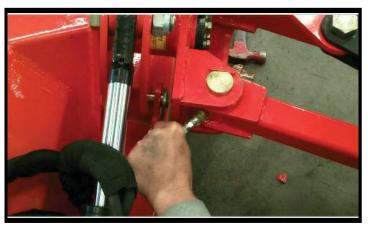

# **BETSTCO**

**AGL Series Assembly Instructions** 

Step # 4: Install Swing Arm Cylinder & Hoses

**Tools Needed** 

**AGL Series Assembly Instructions** 

Step # 4: Install Swing Arm Cylinder & Hoses

Parts Needed