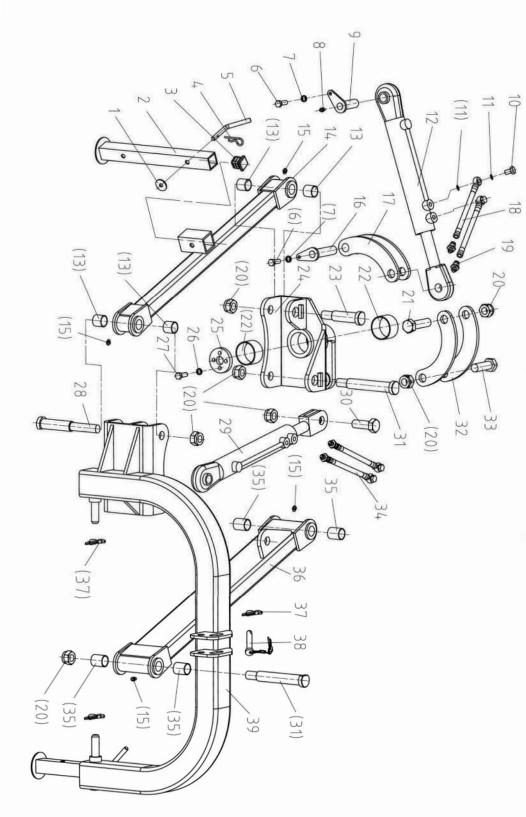

# **BETSTCO**

**AGL Series Assembly Instructions** 

Step # 2: Install Swing Arms

Tools Needed

Hammer and 36mm socket

# **BETSTCO**

**AGL Series Assembly Instructions** 

Step # 2: Install Swing Arms

**Parts Needed** 

Swing Arms

# **BETSTC**

AGL Series Assembly Instructions

Step # 3: Install 3 Point Hoop

**Tools Needed** 

# **BETSTCO**

**AGL Series Assembly Instructions** 

Step # 3: Install 3 Point Hoop

Parts Needed

# **BETSTCO**

**AGL Series Assembly Instructions** 

Step # 4: Install Swing Arm Cylinder & Hoses

**Tools Needed** 

**AGL Series Assembly Instructions** 

Step # 4: Install Swing Arm Cylinder & Hoses

Parts Needed

# **BETSTCO**

**AGL Series Assembly Instructions** 

Step # 5: Install Kickstand

Tools Needed

to Tools Needed

# **BETSTCO**

**AGL Series Assembly Instructions** 

Step # 5: Install Kickstand

Parts Needed

Kick Stands