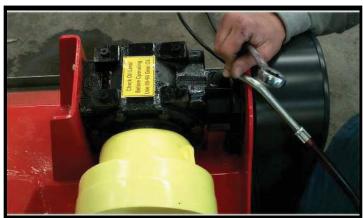

# **BETSTC**

**AGL Series Assembly Instructions** 

Step # 6: Fill Gear Oil

Tools Needed

80-90 weight gear oil & 19mm wrench

**AGL Series Assembly Instructions** 

Step # 7: Lube Rollers and Grease Zerks

Tools Needed