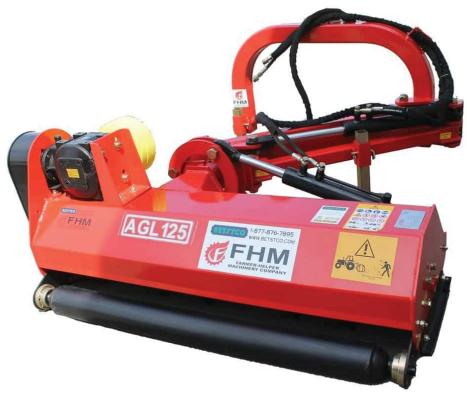

# **FH-AGL Ditch Bank**

SCAN ME AND WATCH THE ASSEMBLY VIDEO!
TIGHTEN ALL NUTS AND BOLTS BEFORE USING!

# **OPERATION & PARTS MANUAL**

Please read these instructions before using. Always grease all fittings and be sure to always check and fill with oil before operating! Retain this manual for future use.

# **BETSTCO**

**AGL Series Assembly Instructions** 

tep # 0: Removing Unit from Shipping Frame

**Tools Needed** 

Angle Grinder or Metal cutting tool