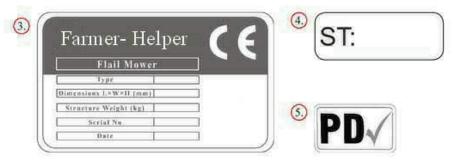

#### SAFETY & MODEL DECAL

The position of safety decals are shown in the illustrations below. Good safety requires that you familiarize yourself with the various safety signs, and increase your SAFETY AWARENESS.

Farmer-Helper

#### **CHAPTER 2. SAFETY DECALS**

STOP

CHECK GEARBOX
OIL LEVEL
BEFORE START UP!!

(3)