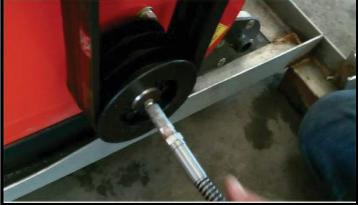

# **BETSTC**

**AGL Series Assembly Instructions** 

Step # 6: Fill Gear Oil

Tools Needed

80-90 weight gear oil & 19mm wrench

**AGL Series Assembly Instructions** 

Step # 7: Lube Rollers and Grease Zerks

Tools Needed