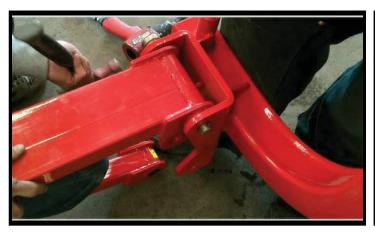

# **BETSTCO**

**AGL Series Assembly Instructions** 

Step # 4: Install Swing Arm Cylinder & Hoses

**Tools Needed** 

**AGL Series Assembly Instructions** 

Step # 4: Install Swing Arm Cylinder & Hoses

Parts Needed