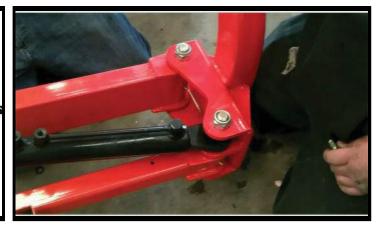

# **BETSTCO**

**AGL Series Assembly Instructions** 

Step # 4: Install Swing Arm Cylinder & Hoses

**Tools Needed** 

**AGL Series Assembly Instructions** 

Step # 4: Install Swing Arm Cylinder & Hoses

Parts Needed